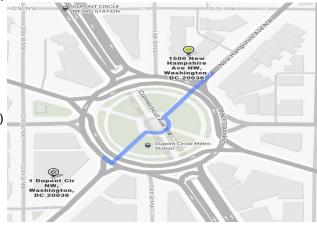

## OVERFLOW HOTEL AND TRAVEL INFORMATION

Washington, DC

November 9-10, 2016

**Overflow Hotel:** The Dupont Circle Hotel

(Lodging Only) 1500 New Hampshire Avenue, NW

Washington, DC 20036 Main: 1-202-483-6000

**Meeting Location:** National Center for Higher Education (NCHE)

American Council on Education

1 Dupont Circle, NW

ACE Conference Center (1B Level)

Washington, DC 20036

The Dupont Circle Hotel is a 2 min walk from the NCHE Building. – Across the circle –